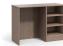

W 19 D 18 H 29.5

SLC330

Single Wardrobe, open fixed shelf, j-bar

W 23.75 D 23.5 H 73.5

SLC340

Single Wardrobe, 5 open fixed Desk, open shelves shelves

W 23.75 D 23.5 H 73.5

SLC410-L

W 43 D 18 H 30.25

SLC410-R

Desk, open shelves

W 43 D 18 H 30.25

W 38.25 D 82 H 15

SLC550

Platform Bed, rounded corners

W 38.25 D 82 H 17.75