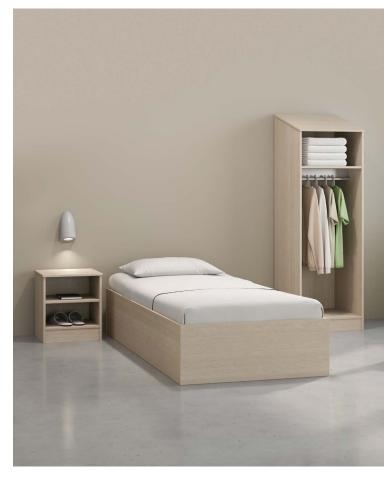

# Lotus

Casegoods

Made from recycled material, this collection includes highly durable beds, desks, tables and shelves in a wood grain inspired finish. The double–wall bed construction, proprietary joinery system, and ligature–resistant features are intentionally designed for Behavioral Health spaces.

## · Qualifies for LEED Certification Credits

- · Ligature resistant features
- $\cdot$  Wardrobe top is sloped to prevent concealment
- Platform bed features double-wall construction for enhanced durability
- · Concealed metal joinery

W 19 D 18 H 29.5

SLC330

Single Wardrobe, open fixed shelf, j-bar

W 23.75 D 23.5 H 73.5

SLC340

Single Wardrobe, 5 open fixed Desk, open shelves shelves

W 23.75 D 23.5 H 73.5

SLC410-L