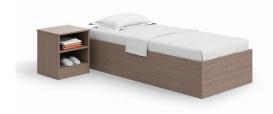

# OPTIONS -

- · Custom finishes
- · Custom dimensions
- $\cdot\,$  Can be bolted to floor or wall if required
- · Bed restraints

SLC124

shelves

W 19 D 18 H 23.5

SLC130

24" Beside Table, 2 open fixed 30" Bedside Table, 3 open fixed shelves

W 19 D 18 H 29.5

SLC330

Single Wardrobe, open fixed shelf, j-bar

W 23.75 D 23.5 H 73.5

SLC340

Single Wardrobe, 5 open fixed Desk, open shelves shelves

W 23.75 D 23.5 H 73.5

SLC410-L