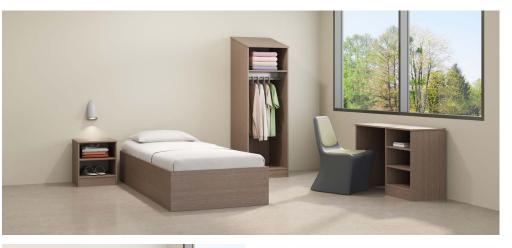

# Lotus

Casegoods

Made from recycled material, this collection includes highly durable beds, desks, tables and shelves in a wood grain inspired finish. The double–wall bed construction, proprietary joinery system, and ligature–resistant features are intentionally designed for Behavioral Health spaces.

## · Qualifies for LEED Certification Credits

- · Ligature resistant features
- $\cdot$  Wardrobe top is sloped to prevent concealment
- Platform bed features double-wall construction for enhanced durability
- · Concealed metal joinery

W 19 D 18 H 29.5

SLC330

Single Wardrobe, open fixed shelf, j-bar

W 23.75 D 23.5 H 73.5

SLC340

Single Wardrobe, 5 open fixed Desk, open shelves shelves

W 23.75 D 23.5 H 73.5

SLC410-L

W 43 D 18 H 30.25

SLC410-R

Desk, open shelves

W 43 D 18 H 30.25

W 38.25 D 82 H 15

SLC550

Platform Bed, rounded corners

W 38.25 D 82 H 17.75