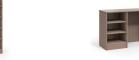

# OPTIONS -

- · Custom finishes
- · Custom dimensions
- $\cdot\,$  Can be bolted to floor or wall if required
- · Bed restraints

SLC124

shelves

W 19 D 18 H 23.5

SLC130

24" Beside Table, 2 open fixed 30" Bedside Table, 3 open fixed shelves

W 19 D 18 H 29.5

SLC330

Single Wardrobe, open fixed shelf, j-bar

W 23.75 D 23.5 H 73.5

SLC340

Single Wardrobe, 5 open fixed Desk, open shelves shelves

W 23.75 D 23.5 H 73.5

SLC410-L