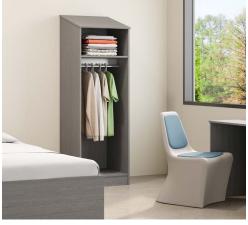

## · Qualifies for LEED Certification Credits

- · Ligature resistant features
- $\cdot$  Wardrobe top is sloped to prevent concealment
- Platform bed features double-wall construction for enhanced durability
- · Concealed metal joinery

W 19 D 18 H 29.5

SLC330

Single Wardrobe, open fixed shelf, j-bar

W 23.75 D 23.5 H 73.5

SLC340

Single Wardrobe, 5 open fixed Desk, open shelves shelves

W 23.75 D 23.5 H 73.5

SLC410-L