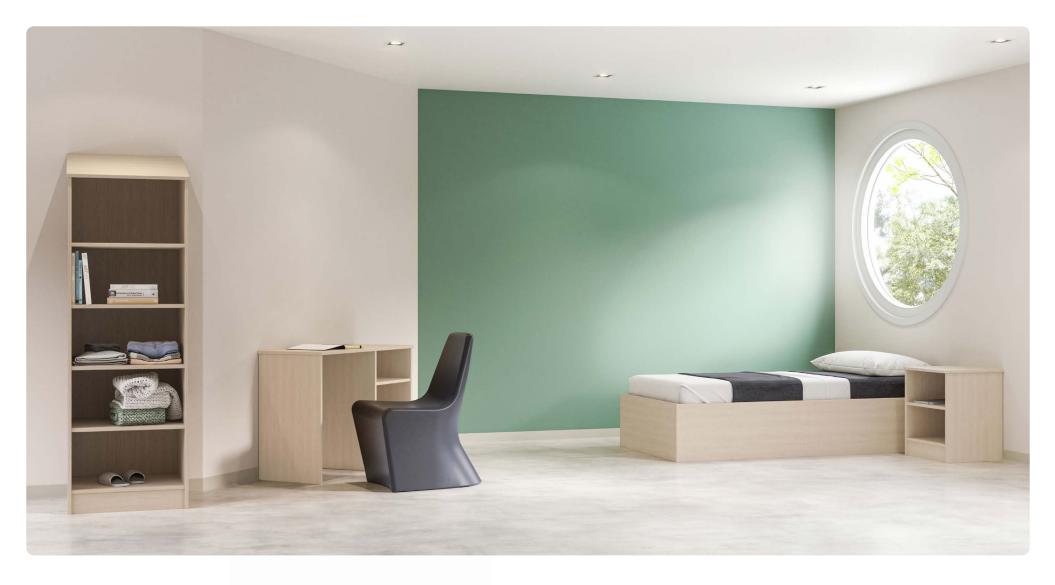

# Lotus

Casegoods

Made from recycled material, this collection includes highly durable beds, desks, tables and shelves in a wood grain inspired finish. The double–wall bed construction, proprietary joinery system, and ligature–resistant features are intentionally designed for Behavioral Health spaces.

#### FEATURES -

| Limited Lifetime Warranty |
|---------------------------|
| 100% recyclable material  |

- $\cdot$  Patented sustainable HDPE panels with simulated wood grain
- · Seamless edge
- · Material will not splinter, crack, chip, or peel
- · Material is impervious to water

## · Qualifies for LEED Certification Credits

- · Ligature resistant features
- $\cdot$  Wardrobe top is sloped to prevent concealment
- Platform bed features double-wall construction for enhanced durability
- · Concealed metal joinery

# OPTIONS -

- · Custom finishes
- · Custom dimensions
- $\cdot\,$  Can be bolted to floor or wall if required
- · Bed restraints

SLC124

shelves

W 19 D 18 H 23.5

SLC130

24" Beside Table, 2 open fixed 30" Bedside Table, 3 open fixed shelves