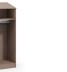

W 19 D 18 H 29.5

SLC330

Single Wardrobe, open fixed shelf, j-bar

W 23.75 D 23.5 H 73.5

SLC340

Single Wardrobe, 5 open fixed Desk, open shelves shelves

W 23.75 D 23.5 H 73.5

SLC410-L