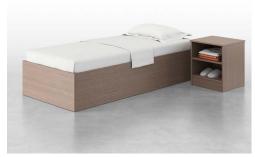

# OPTIONS -

- · Custom finishes
- · Custom dimensions
- $\cdot\,$  Can be bolted to floor or wall if required
- · Bed restraints

SLC124

shelves

W 19 D 18 H 23.5

SLC130

24" Beside Table, 2 open fixed 30" Bedside Table, 3 open fixed shelves